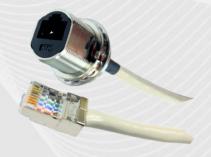

## **RJ45**

GT625500-D0(S)

GT625500-03-XX

RJ45 Stainless C3 Shielded Panel Jack Dip Screw with Spanner Nut

GT625520-06-XX

USB 3.1 Type C Stainless C2 Cable End Plug Screw with Type C Plug