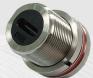

## TYPE-C

GT61C300-10(S)

GT61C300-20(S)

GT61C300-01-XX

**USB 3.1 Type C Stainless C2 Panel Jack Screw Dip with Spanner Nut** 

GT61C320-01-XX

**USB 3.1 Type C Stainless C2 Cable End** Plug Screwwith Type C Plug