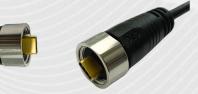

## TYPE-C

GT61C300-10(S)

GT61C300-20(S)

GT61C300-01-XX

**USB 3.1 Type C Stainless C2 Panel Jack Screw Dip with Spanner Nut** 

GT61C320-01-XX

**USB 3.1 Type C Stainless C2 Cable End** Plug Screwwith Type C Plug