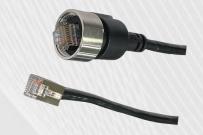

## **RJ45**

GT625500-D0(S)

GT625500-03-XX

RJ45 Stainless C3 Shielded Panel Jack Dip Screw with Spanner Nut

GT625520-06-XX

USB 3.1 Type C Stainless C2 Cable End Plug Screw with Type C Plug