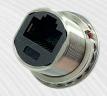

## **RJ45**

GT625500-D0(S)

GT625500-03-XX

RJ45 Stainless C3 Shielded Panel Jack Dip Screw with Spanner Nut

GT625520-06-XX

USB 3.1 Type C Stainless C2 Cable End Plug Screw with Type C Plug