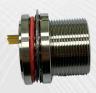

## STAINLESS STEEL

GTC GT6XXXXX series connectors are made in SUS 316, which is a highquality steel with excellent mechanical properties and resistance to chloride, acid, and salt. SUS 316 connectors are widely used in marine, chemical, medical, and food industries.