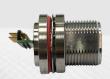

## **RJ45**

GT625500-D0(S)

GT625500-03-XX

RJ45 Stainless C3 Shielded Panel Jack Dip Screw with Spanner Nut

GT625520-06-XX

USB 3.1 Type C Stainless C2 Cable End Plug Screw with Type C Plug