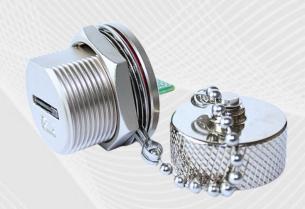

## GT2MSD01P1

Micro SD Card Metal C4 Panel Jack Screw

## GT2MSD01P2

Micro SD Card Metal C4 Panel Jack Screw DIP

Specifications:

**Contact: 9PIN** 

**Current Rating: 0.5A** 

Temperature Range: -40° / +85°

IP Rating: IP 68

GTC Micro SD card connector is a type of memory card connector that can withstand water immersion and moisture. It is designed to withstand water immersion, protecting your precious memories, critical files, and important applications from rain, splashes, and even accidental dunks. Whether you're a photographer capturing stunning underwater shots, a hiker navigating with GPS in a sudden downpour, or a construction worker needing reliable data storage, this connector provides unwavering peace of mind.