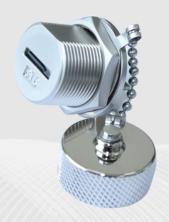

## GT2MSD01P1

Micro SD Card Metal C4 Panel Jack Screw

## GT2MSD01P2

Micro SD Card Metal C4 Panel Jack Screw DIP

Specifications:

**Contact: 9PIN** 

**Current Rating: 0.5A** 

Temperature Range: -40° / +85°

IP Rating: IP 68

GTC Micro SD card connector is a type of memory card connector that can withstand water immersion and moisture. It is designed to withstand water immersion, protecting your precious memories, critical files, and important applications from rain, splashes, and even accidental dunks. Whether you're a photographer capturing stunning underwater shots, a hiker navigating with GPS in a sudden downpour, or a construction worker needing reliable data storage, this connector provides unwavering peace of mind.