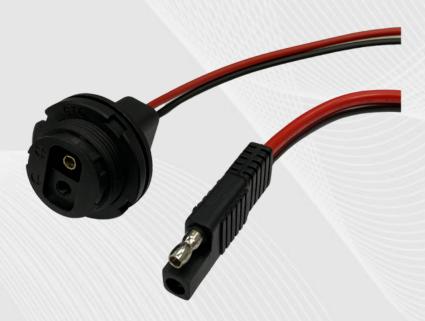

## SAE CONNECTOR

## GTISAE01P1-XX

**C4 SAE Panel Connector Lock Type with Wires** 

**Specifications:** 

**Contact: 2PIN** 

**Current Rating: 10 A** 

Temperature Range: -40° / +85°

IP Rating: IP 67

These connectors ensure a secure and stable link between your devices, promising an uninterrupted flow of power. Whether you're working on your automotive endeavors, setting up a solar power system, or diving into a marine project, the SAE Bullet Connector is your trusted companion. Versatility is another key feature of the SAE Bullet Connector. Compatible with a wide range of devices and applications, these connectors offer a universal solution for your power needs. From motorcycles to boats, from solar panels to electric tools—the SAE Bullet Connector is your go-to choice for a seamless power experience.